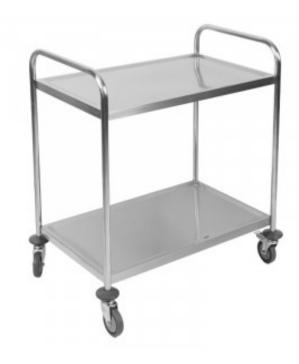

## Stainless Steel Trolley with 2 Shelves

Discover our **stainless steel trolley with 2 shelves**, ideal for kitchen professionals! Weighing only 11 kg, it offers great maneuverability. With its 2 levels, you can organize your equipment in a practical and efficient way. Its stainless steel structure ensures unparalleled strength and durability. Moreover, its maximum load capacity of 70 kg will allow you to easily transport your heaviest kitchen utensils.

## **Caractéristiques Produit:**

Number of Levels: 2 Length (mm): 860 Depth (mm): 540

Height (mm): 950 Weight (kg): 11 Subject: stainless-steel

Color: silver-stainless-steel Maximum Load in Kg: 70