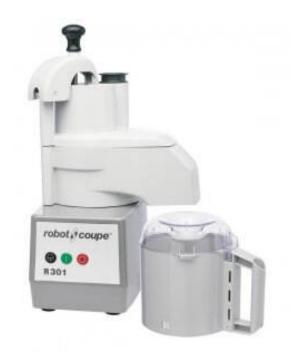

## R 301 Combined Cutter & Vegetable Slicer RE2523

## **Caractéristiques Produit :**

| Food: 230-v                                    | Do you want to make some fries? : no      | Do you want to make brunoise? : no            |
|------------------------------------------------|-------------------------------------------|-----------------------------------------------|
| Do you want to grate some vegetables? : yes    | Do you wish to knead? : yes               | Do you want to chop? : yes                    |
| Do you want to slice vegetables? : yes         | Number of speeds: 1                       | Number of seats? : 80                         |
| Length (mm): 355                               | Depth (mm): 305                           | Height (mm): 570                              |
| Weight (kg): 22                                | Subject: stainless-steel                  | Power (W): 650                                |
| Country of Manufacture : france                | Do you want to have wavy cuts? : yes      | Do you want to make sticks or julienne? : yes |
| Would you like to make some fruit salads? : no | Would you like to make some waffles? : no | Number of revolutions per minute: 1500        |
| Chute diameter (mm): 58                        | Capacity (L): 3.7                         | Requires an electrician : yes                 |